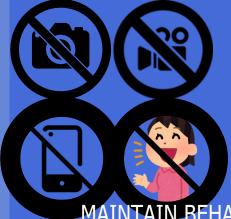

INTERVIEW DOCUMENT CHECKLIST

Candidates should ensure that original doucments and one set of copies re organized in a folder.

MAINTAIN BEHAVIOR AND DISCIPLINE

Candidates are requested to maintain appropriate behavior and discipline before and during the interview. Follow the established guidelines.